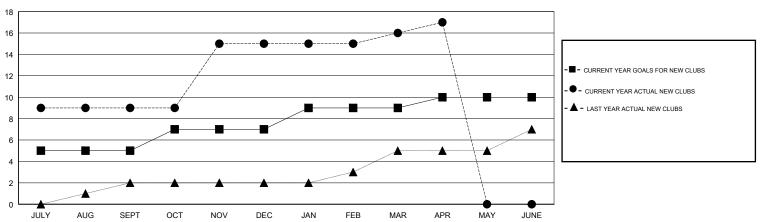

APR/MAY/JUNE

# MONTHLY MEMBERSHIP PROGRESS REPORT

### District 324A6

Results as of: 04/30/2018

#### N S SANKAR **LOCATION INDIA GMT CA** Clubs Members RESULTS FOR 2017-2018 RESULTS FOR 2017-2018 NEW CLUB GOAL NEW CLUBS DROPPED CLUBS MEMBER GROWTH NET MEMBER GROWTH DROPPED QUARTER QUARTER GOAL ACTUAL MEMBERS ACTUAL (including transfers) 9 250 451 295 JULY/AUG/SEPT JULY/AUG/SEPT 90 514 141 OCT/NOV/DEC OCT/NOV/DEC 2 65 69 162 JAN/FEB/MAR JAN/FEB/MAR -130 69 112 APR/MAY/JUNE

### GOALS AND ACTUAL NEW CLUBS CUMULATIVE



## GOALS AND ACTUAL MEMBERS CUMULATIVE





| DROPPED CLUBS: 7 |     |
|------------------|-----|
| DROPPED MEMBERS  |     |
| DECEASED         | 8   |
| CLUB CANCELLED   | 179 |
| OTHER            | 523 |
| TOTAL            | 710 |

| 115 CLUBS OF 140 ADDED 1 OR MORE |    |
|----------------------------------|----|
| NEW MEMBERS                      |    |
|                                  |    |
|                                  |    |
|                                  | ıl |

CLICK HERE FOR CUMULATIVE **MEMBERSHIP DATA** 

**GENDER DISTRIBUTION** 3,619 (73.10%) MALE 1,332 (26.90%) **FEMALE** Women Percentage Fiscal Year Goal: 2%

2,603 TOTAL FAMILY UNIT MEMBERS

DUES

FAMILY MEMBERS PAYING HALF

1,484