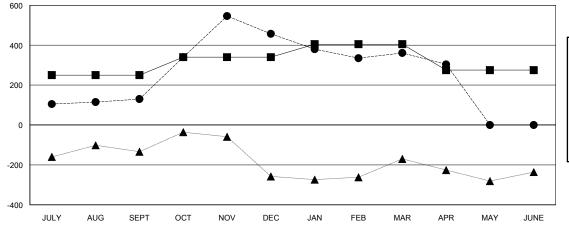

## GOALS AND ACTUAL MEMBERS CUMULATIVE

| DROPPED CLUBS: 7 |     |
|------------------|-----|
| DROPPED MEMBERS  |     |
| DECEASED         | 8   |
| CLUB CANCELLED   | 179 |
| OTHER            | 523 |
| TOTAL            | 710 |